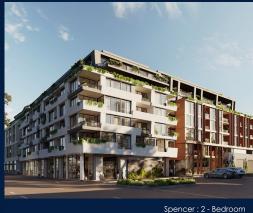

# **RESIDENTIAL - APARTMENT**

512 - 544 SPENCER ST, WEST MELBOURNE, 3003, MELBOURNE, MELBOURNE, AUSTRALIA

**LISTING ID:** SGLD25861342 **TENURE: FREEHOLD** 

■ TITLE: N/A

SIZE BUILT-UP: 1,259SQFT (117SQM) SIZE LAND: 45,703SQFT (4,246SQM)

### THE MARKER

Spacious 1,259sqft (117sqm), partially furnished, 2 bedroom, 2 bathroom Apartment for Sale. Completed in 2021, this high floor unit is in original condition. Others: Freehold, facing south This property is currently vacant and ready to move in. Location: Melbourne, Australia.