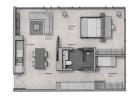

■ FLOOR/LEVEL: N/A - N/A ■ BED ROOMS: 2

■ BATH ROOMS: 1
■ MAIDS ROOMS: N/A
■ PARKING SPACES: N/A

■ LAYOUT TYPE: CORNER
■ FACING: NORTH EAST

■ VIEWING: N/A

■ SELLING PRICE: CALL FOR PRICE

**■ COMPLETION YEAR:** 2022