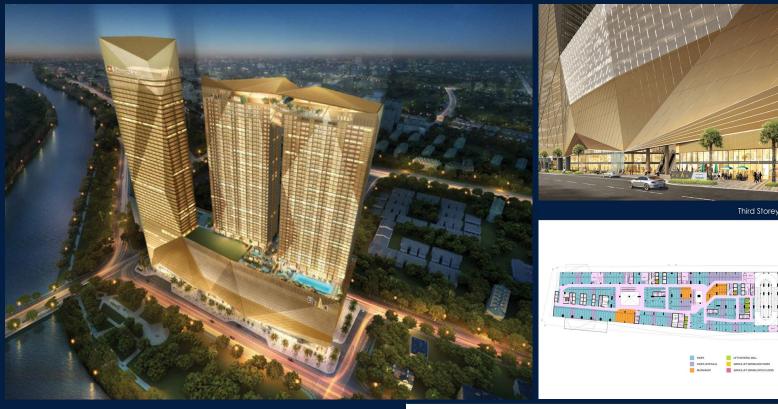

#### THE PEAK SHOPPES

Retail Lot for Sale Completed in 2020, this unit is in original condition. Tenure: Freehold Located in Cambodia: Village No.14 Sam Dach Hun Sen Road, Tonle Bassac Commune, Chamkarmorn District