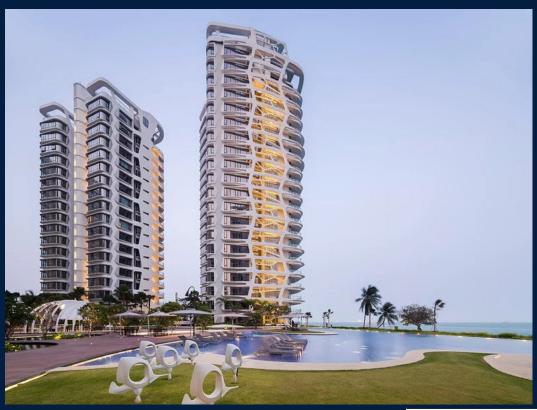

#### **CAPE ROYALE**

Condominium for Sale: Partially furnished, 4 bedroom, 5 bathroom. Completion in 2013, this unit is in original condition. Tenure: Leasehold 99 Located in Singapore's district D04 near Harbourfront, Telok Blangah in the area Keppel (Central region).

#### **EXTERIOR FACILITIES**

24 Hours Security

Clubhouse

Covered Car Park

Function Room

VISIT THIS PROPERTY AT: https://www.matthewleoproperties.com/property/SGLD26803913

R030454B

3 Bishan Place #05-01 CPF Bishan Building D20, 579838, Singapore