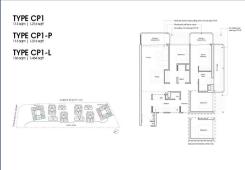

**■ NO. OF FLOORS:** 10

■ FLOOR/LEVEL: 9 - HIGH FLOOR

■ BED ROOMS: 3
■ BATH ROOMS: 2
■ MAIDS ROOMS: N/A
■ PARKING SPACES: N/A

■ LAYOUT TYPE: REGULAR

■ FACING: N/A
■ VIEWING: OTHER

■ SELLING PRICE: CALL FOR PRICE