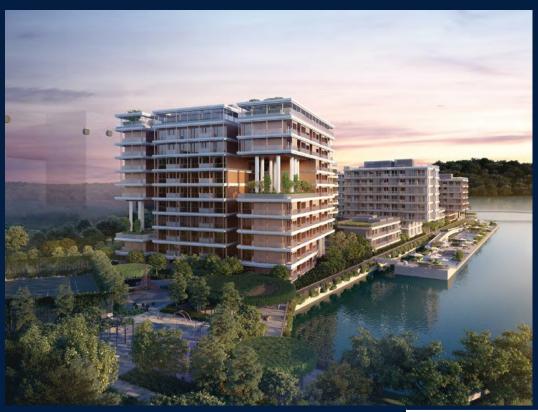

#### **RESIDENTIAL - CONDOMINIUM**

**HARBOURFRONT AVENUE, SINGAPORE 097993** 

■ LISTING ID: SGLD27050083 ■ TENURE: LEASEHOLD 99

■ TITLE: N/A

■ **SIZE BUILT-UP**: 1,216SQFT (113SQM) ■ **SIZE LAND**: 6.526AC (2.641HA)

#### THE REEF AT KING'S DOCK

Condominium for Sale: Partially furnished, 3 bedroom, 2 bathroom. Completed in 2025, this unit is in original condition. Tenure: Leasehold 99 Located in Singapore's district D04 near Harbourfront, Telok Blangah in the area Keppel (Central region).