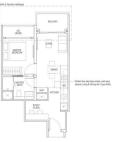

# **RESIDENTIAL - CONDOMINIUM** 646SQFT (60SQM) / CALL FOR PRICE!

**+65 9247 8880** 

TYPE A3S(b) #02-05. #03-05. # #09-05 to #15-05 #18-05 to #21-05 TYPE A3SL

CONDITION:

FURNISHING:

LISTING DATE:

SGLD28478548 **LEASEHOLD 99** N/A 646SQFT (60SQM) 3.160AC (1.279HA) 36 36 - HIGH FLOOR 1+11 N/A N/A REGULAR N/A OTHER