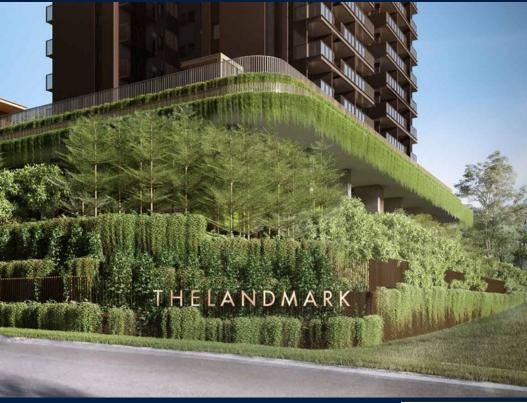

#### THE LANDMARK

Apartment for Sale: Partially furnished, 3 bedroom, 2 bathroom. Completed in 2025, this unit is in original condition. Tenure: Leasehold 99 Located in Singapore's district D03 near Alexandra, Commonwealth in the area Central South (Central region).