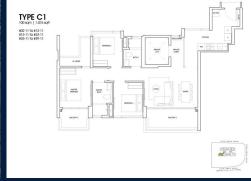

#### **RESIDENTIAL - APARTMENT**

173 CHIN SWEE ROAD, ALEXANDRA, **COMMONWEALTH, SINGAPORE 169878** 

**LISTING ID:** SGLD29922467 TENURE: **LEASEHOLD 99** 

TITLE: N/A

SIZE BUILT-UP: 1.076SQFT (100SQM) SIZE LAND: 1.656AC (0.670HA)

■ NO. OF FLOORS: 39

FLOOR/LEVEL: 30 - HIGH FLOOR

**BED ROOMS:** 3 **BATH ROOMS:** 2 **MAIDS ROOMS:** N/A ■ PARKING SPACES: N/A

**REGULAR LAYOUT TYPE:** 

■ FACING: N/A ■ VIEWING: **OTHER** 

**■ SELLING PRICE:** 