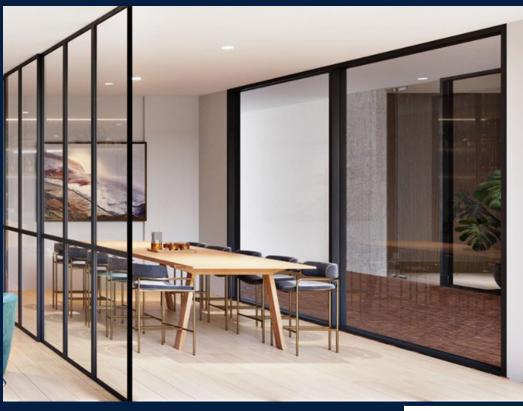

#### THE MARKER

Partially furnished, 2 bedroom, 2 bathroom Apartment for Sale. Completed in 2021, this middle floor unit is in original condition. Others: Freehold, facing north west This property is currently vacant and ready to move in. Location: Melbourne, Australia.

#### **INTERIOR FACILITIES**

Air-Conditioning

Balcony

Cable TV

• Walk-In-Wardrobe

#### **OTHER INTERIOR FEATURES**

Cooker Hob/Hood

Dishwasher

Oven / Microwave

#### **EXTERIOR FACILITIES**

24 Hours Security

Covered Car Park

Function Room

Landscaped Garden

VISIT THIS PROPERTY AT: https://www.matthewleoproperties.com/property/SGLD31101630