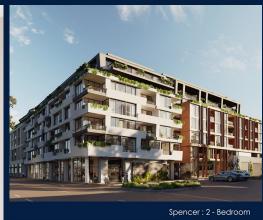

### **RESIDENTIAL - APARTMENT**

512 – 544 SPENCER ST, WEST MELBOURNE, 3003, MELBOURNE, MELBOURNE, AUSTRALIA

■ LISTING ID: SGLD31101630 ■ TENURE: FREEHOLD

■ TITLE: N/A

■ **SIZE BUILT-UP**: 608SQFT (56SQM)
■ **SIZE LAND**: 45,703SQFT (4,246SQM)

#### THE MARKER

Partially furnished, 2 bedroom, 2 bathroom Apartment for Sale. Completed in 2021, this middle floor unit is in original condition. Others: Freehold, facing north west This property is currently vacant and ready to move in. Location: Melbourne, Australia.