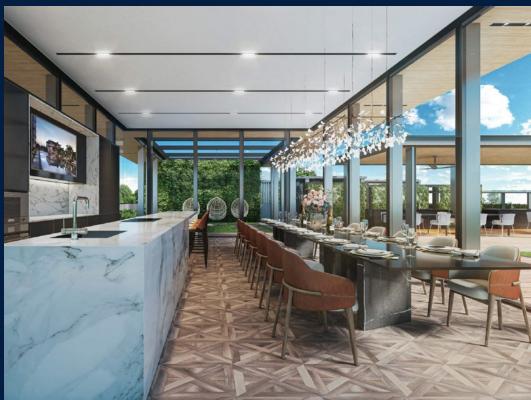

### **SCENECA RESIDENCE**

Condominium for Sale: Partially furnished, 3 bedroom, 3 bathroom. Completion in 2027, this corner unit is in original condition. Tenure: Leasehold 99 Located in Singapore's district D16 near Bedok, Upper East Coast in the area Upper East Coast (East region).

#### **EXTERIOR FACILITIES**

24 Hours Security

Business Centre

Clubhouse

Covered Car Park

VISIT THIS PROPERTY AT: https://www.matthewleoproperties.com/property/SGLD32584373

L3008899K R030454B