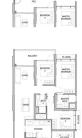

## **RESIDENTIAL - CONDOMINIUM**

26 TANAH MERAH KECHIL LINK, BEDOK, UPPER **EAST COAST, SINGAPORE 468457** 

**LISTING ID:** SGLD32584373 **TENURE:** LEASEHOLD 99

■ TITLE: N/A

SIZE BUILT-UP: 1,163SQFT (108SQM) SIZE LAND: 2.194AC (0.888HA)

■ NO. OF FLOORS: 15

FLOOR/LEVEL: 7 - MIDDLE FLOOR

**BED ROOMS:** 3 **BATH ROOMS:** 3 **MAIDS ROOMS:** N/A ■ PARKING SPACES: N/A **CORNER LAYOUT TYPE:** 

**■ FACING:** N/A **VIEWING: OTHER** 

**■ SELLING PRICE:** 