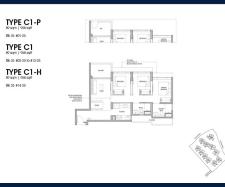

FLOOR/LEVEL: 8 - MIDDLE FLOOR

**BED ROOMS:** 3 **BATH ROOMS:** 2 **MAIDS ROOMS:** N/A ■ PARKING SPACES: N/A

**REGULAR LAYOUT TYPE:** 

**■ FACING:** N/A **VIEWING: OTHER** 

**■ SELLING PRICE:** 

**■ COMPLETION YEAR:** 