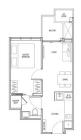

## 11, INSTITUTION HILL, ORCHARD, RIVER VALLEY, SINGAPORE 239666

LISTING ID: TENURE: TITLE: SIZE BUILT-UP: SIZE LAND: NO. OF FLOORS: FLOOR/LEVEL: BED ROOMS: BATH ROOMS: MAIDS ROOMS: PARKING SPACES: LAYOUT TYPE: FACING: VIEWING: SELLING PRICE: COMPLETION YEAR: SGLD32844123 LEASEHOLD 999 N/A 431SQFT (40SQM) 14,300SQFT (1,329SQM) 10 N/A - N/A 1 1 N/A N/A REGULAR N/A OTHER CALL FOR PRICE!

#### HILL HOUSE

Condominium for Sale: Partially furnished, 1 bedroom, 1 bathroom. Completion in 2026, this unit is in original condition. Tenure: Leasehold 999 Located in Singapore's district D09 near Orchard, River Valley in the area Orchard (Central region).