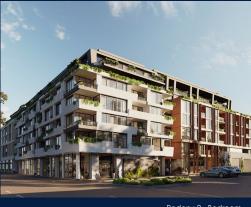

#### **RESIDENTIAL - APARTMENT**

512 - 544 SPENCER ST, WEST MELBOURNE, 3003, MELBOURNE, MELBOURNE, AUSTRALIA

**LISTING ID:** SGLD33502378 **TENURE: FREEHOLD** 

■ TITLE: N/A

**SIZE BUILT-UP:** 931SQFT (86SQM) SIZE LAND: 45,703SQFT (4,246SQM)

#### THE MARKER

Spacious 931sqft (86sqm), partially furnished, 2 bedroom, 2 bathroom Apartment for Sale. Completed in 2021, this low floor corner unit is in original condition. Others: Freehold, facing west This property is currently vacant and ready to move in. Location: Melbourne, Australia.