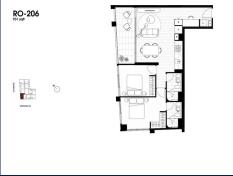

### **RESIDENTIAL - APARTMENT** 931SQFT (86SQM) / CALL FOR PRICE!

Roden: 2 - Bedroom

■ NO. OF FLOORS:

FLOOR/LEVEL: 2 - LOW FLOOR

**BED ROOMS:** 2 **BATH ROOMS:** 2 **MAIDS ROOMS:** N/A ■ PARKING SPACES: N/A **CORNER LAYOUT TYPE:** 

**■ FACING: WEST VIEWING: OTHER** 

**■ SELLING PRICE:** 

**■ COMPLETION YEAR:** 

#### THE MARKER

Spacious 931sqft (86sqm), partially furnished, 2 bedroom, 2 bathroom Apartment for Sale. Completed in 2021, this low floor corner unit is in original condition. Others: Freehold, facing west This property is currently vacant and ready to move in. Location: Melbourne, Australia.