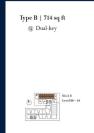

## RESIDENTIAL - CONDOMINIUM 714SQFT (66SQM) / CALL FOR PRICE!

Penthouse + Dual Key

LOWER LEVEL

### **RESIDENTIAL - CONDOMINIUM**

WISMA INFINITUM, 18 JALAN DEWAN SULTAN SULIMAN, 50300, KUALA LUMPUR, WILAYAH

■ LISTING ID: SGLD33800790

■ TENURE: N/A
■ TITLE: N/A

■ SIZE BUILT-UP: 714SQFT (66SQM)
■ SIZE LAND: 1.389AC (0.562HA)
■ NO. OF FLOORS: 43

■ FLOOR/LEVEL: N/A - N/A
■ BED ROOMS: 1+1
■ BATH ROOMS: 2
■ MAIDS ROOMS: N/A
■ PARKING SPACES: N/A

■ LAYOUT TYPE: REGULAR

■ FACING: N/A
■ VIEWING: OTHER

■ SELLING PRICE: CALL FOR PRICE

**■ COMPLETION YEAR:** 2020