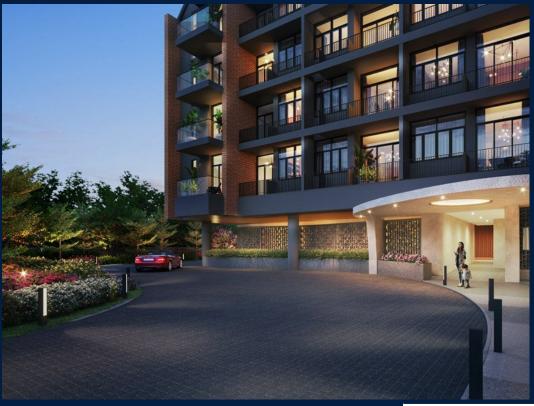

### **RESIDENTIAL - CONDOMINIUM**

99, STILL ROAD, EAST COAST, MARINE PARADE,

**SINGAPORE 423989** 

■ LISTING ID: SGLD34294195 ■ TENURE: FREEHOLD

■ TITLE: N/A

■ **SIZE BUILT-UP**: 2,185SQFT (203SQM)
■ **SIZE LAND**: 23,541SQFT (2,187SQM)

### **CLAYDENCE**

Condominium for Sale: Partially furnished, 4 bedroom, 4 bathroom. Completion in 2025, this penthouse unit is in original condition. Tenure: Freehold Located in Singapore's district D15 near East Coast, Marine Parade in the area East Coast (Central region).