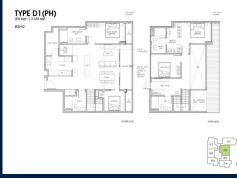

# RESIDENTIAL - CONDOMINIUM 2,185SQFT (203SQM) / CALL FOR PRICE!

4 - Bedroom (Premium) Penthouse

■ **NO. OF FLOORS**: 5

■ FLOOR/LEVEL: 5 - PENTHOUSE

■ BED ROOMS: 4+3
■ BATH ROOMS: 4
■ MAIDS ROOMS: N/A
■ PARKING SPACES: N/A

**■ LAYOUT TYPE**: REGULAR

■ FACING: N/A
■ VIEWING: OTHER

■ SELLING PRICE: CALL FOR PRICE