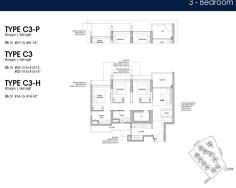

FLOOR/LEVEL: 13 - HIGH FLOOR

**BED ROOMS:** 3 **BATH ROOMS:** 2 **MAIDS ROOMS:** N/A ■ PARKING SPACES: N/A **CORNER LAYOUT TYPE:** 

**■ FACING:** N/A **VIEWING: OTHER** 

**■ SELLING PRICE:** 

**■ COMPLETION YEAR:** 

#### **NORTH GAIA**

Executive Condo for Sale: Partially furnished, 3 bedroom, 2 bathroom. Completion in 2027, this corner unit is in original condition. Tenure: Leasehold 99 Located in Singapore's district D27 near Sembawang, Yishun in the area Far North (North region).