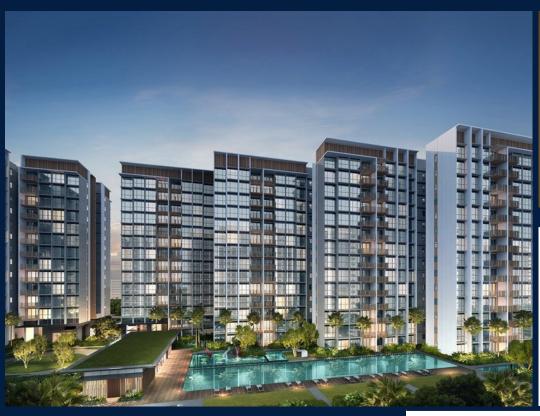

### **RESIDENTIAL - EXECUTIVE CONDO**

31 YISHUN CLOSE, SINGAPORE 769341

**LISTING ID:** SGLD34534194 TENURE: LEASEHOLD 99

TITLE: N/A

SIZE BUILT-UP: 969SQFT (90SQM) SIZE LAND: 5.316AC (2.151HA)

■ NO. OF FLOORS: 14

#### **NORTH GAIA**

Executive Condo for Sale: Partially furnished, 3 bedroom, 2 bathroom. Completion in 2027, this corner unit is in original condition. Tenure: Leasehold 99 Located in Singapore's district D27 near Sembawang, Yishun in the area Far North (North region).