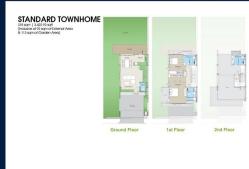

#### **RESIDENTIAL - TOWN HOUSE**

390/1 TAMBON CHOENG THALE, THALANG DISTRICT, 83110, PHUKET, PHUKET, THAILAND

■ LISTING ID: SGLD34840881
■ TENURE: FREEHOLD

■ TITLE: N/A

■ SIZE BUILT-UP: 3,423SQFT (318SQM)
■ SIZE LAND: 2.372AC (0.960HA)

■ NO. OF FLOORS:

■ FLOOR/LEVEL: N/A - N/A

■ BED ROOMS: 2
■ BATH ROOMS: 3
■ MAIDS ROOMS: N/A
■ PARKING SPACES: N/A

■ LAYOUT TYPE: REGULAR

■ FACING: N/A
■ VIEWING: OTHER

■ SELLING PRICE: CALL FOR PRICE

**■ COMPLETION YEAR:** 2027