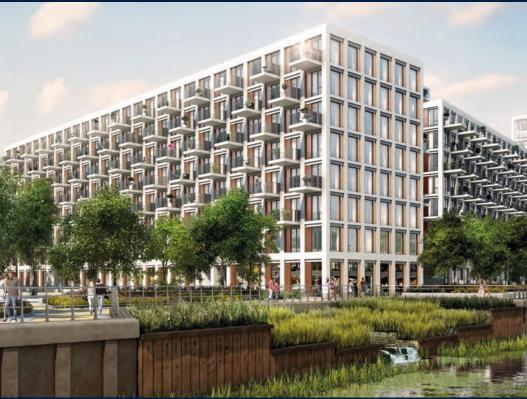

#### **ROYAL WHARF**

Spacious 1,054sqft (98sqm), partially furnished, 3 bedroom, 2 bathroom Apartment for Sale. Completion in 2017, this unit is in original condition. Others: leasehold 999 This property is currently vacant and ready to move in. Block: John Cabot Location: London, United Kingdom.