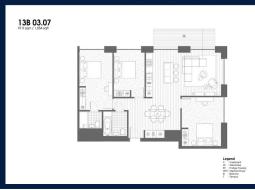

#### **RESIDENTIAL - APARTMENT**

NORTH WOOLWICH ROAD, LONDON, E16 2BG, LONDON, LONDON, UNITED KINGDOM

**LISTING ID:** SGLD36133291 TENURE: LEASEHOLD 999

■ TITLE: N/A

■ SIZE BUILT-UP: 1,054SQFT (98SQM)

SIZE LAND: N/A ■ NO. OF FLOORS: FLOOR/LEVEL: N/A - N/A **BED ROOMS:** 

**BATH ROOMS:** 2 **MAIDS ROOMS:** N/A ■ PARKING SPACES: N/A

**REGULAR LAYOUT TYPE:** 

**■ FACING:** N/A **VIEWING: OTHER** 

■ SELLING PRICE:

**■ COMPLETION YEAR:** 

**CONDITION: ORIGINAL CONDITION FURNISHING:** PARTIALLY FURNISHED

#### **ROYAL WHARF**

Spacious 1,054sqft (98sqm), partially furnished, 3 bedroom, 2 bathroom Apartment for Sale. Completion in 2017, this unit is in original condition. Others: leasehold 999 This property is currently vacant and ready to move in. Block: John Cabot Location: London, United Kingdom.