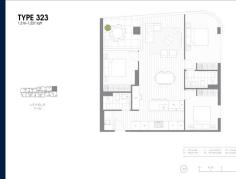

## RESIDENTIAL - CONDOMINIUM 1,216SQFT (113SQM) / CALL FOR PRICE!

Magnolia: 3 - Bedroom + Study

#### **RESIDENTIAL - CONDOMINIUM**

235 SPRINGVALE ROAD, GLEN WAVERLEY, VIC 3150, MELBOURNE, MELBOURNE, AUSTRALIA

■ LISTING ID: SGLD36387258 ■ TENURE: FREEHOLD

■ TITLE: N/A

■ SIZE BUILT-UP: 1,216SQFT (113SQM)
■ SIZE LAND: 2.619AC (1.060HA)

■ NO. OF FLOORS: 18
■ FLOOR/LEVEL: N/A - N/A
■ BED ROOMS: 3

■ BED ROOMS: 3
■ BATH ROOMS: 2
■ MAIDS ROOMS: N/A
■ PARKING SPACES: N/A
■ LAYOUT TYPE: CORNER

■ FACING: N/A
■ VIEWING: OTHER

■ SELLING PRICE: CALL FOR PRICE