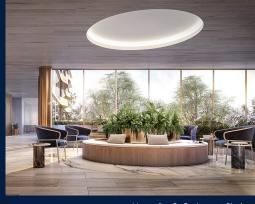

#### **SKY GARDEN**

Spacious 1,216sqft (113sqm), partially furnished, 3 bedroom, 2 bathroom Condominium for Sale. Completion in 2021, this corner unit is in original condition. Others: freehold This property is currently vacant and ready to move in. Location: Melbourne, Australia.

#### **INTERIOR FACILITIES**

Air-ConditioningBalcony

#### **EXTERIOR FACILITIES**

24 Hours Security

Business Centre

Covered Car Park

Function Room

VISIT THIS PROPERTY AT: https://www.matthewleoproperties.com/property/SGLD36387258