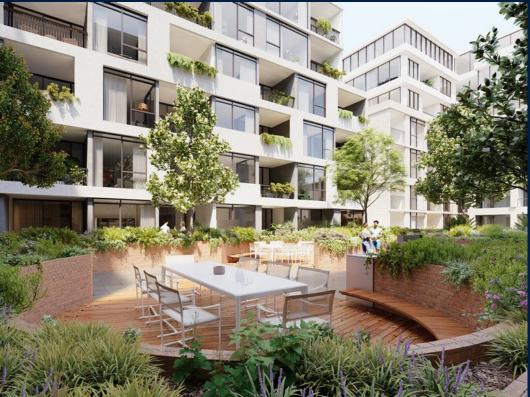

### THE MARKER

Partially furnished, 2 bedroom, 2 bathroom Apartment for Sale. Completed in 2021, this low floor corner unit is in original condition. Others: Freehold, facing west This property is currently vacant and ready to move in. Location: Melbourne, Australia.

#### **EXTERIOR FACILITIES**

24 Hours Security

Covered Car Park

Function Room

Landscaped Garden

VISIT THIS PROPERTY AT: https://www.matthewleoproperties.com/property/SGLD36502279

L3008899K R030454B