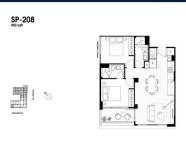

# RESIDENTIAL - APARTMENT 850SQFT (79SQM) / CALL FOR PRICE!

Spencer: 2 - Bedroom

■ NO. OF FLOORS:

■ FLOOR/LEVEL: 2 - LOW FLOOR

■ BED ROOMS: 2
■ BATH ROOMS: 2
■ MAIDS ROOMS: N/A
■ PARKING SPACES: N/A

■ LAYOUT TYPE: CORNER
■ FACING: WEST
■ VIEWING: OTHER

■ SELLING PRICE: CALL FOR PRICE

■ COMPLETION YEAR: 20