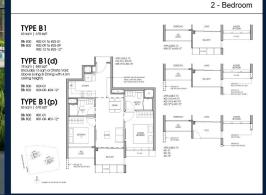

#### 802 UPPER BUKIT TIMAH ROAD, BUKIT BATOK, **BUKIT PANJANG, CHOA CHU KANG, SINGAPORE**

LISTING ID: TENURE: TITLE: SIZE BUILT-UP: SIZE LAND: NO. OF FLOORS: FLOOR/LEVEL: BED ROOMS: BATH ROOMS: MAIDS ROOMS: PARKING SPACES: LAYOUT TYPE: FACING: VIEWING: SELLING PRICE:

COMPLETION YEAR:

CONDITION:

FURNISHING:

LISTING DATE:

SGLD37246787 **LEASEHOLD 99** N/A 678SQFT (63SQM) 4.109AC (1.663HA) 24 **13 - MIDDLE FLOOR** 2 2 N/A N/A REGULAR N/A OTHER 2029

**ORIGINAL CONDITION** 

# THE MYST

Condominium for Sale: Partially furnished, 2 bedroom, 2 bathroom. Completion in 2029, this unit is in original condition. Tenure: Leasehold 99 Located in Singapore's district D23 near Bukit Batok, Bukit Panjang, Choa Chu Kang in the area North West (West region).