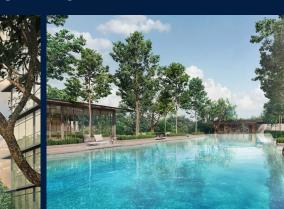

# THE MYST

Condominium for Sale: Partially furnished, 2 bedroom, 2 bathroom. Completion in 2029, this unit is in original condition. Tenure: Leasehold 99 Located in Singapore's district D23 near Bukit Batok, Bukit Panjang, Choa Chu Kang in the area North West (West region).

### **EXTERIOR FACILITIES**

- 24 Hours Security
- Covered Car Park

- Balcony
- Dryer
- Intercom
- Clubhouse
- Function Room