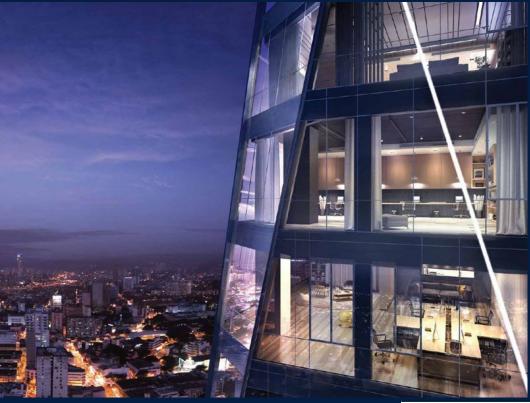

# FOR SALE COMMERCIAL - OFFICE 12,449SQFT (1,157SQM) / CALL FOR PRICE! **COMMERCIAL - OFFICE**

Signature Office: Strata Office

## **COMMERCIAL - OFFICE**

157 JALAN AMPANG, KUALA AMPANG, WILAYAH PERSEKUTUAN KUALA LUMPUR, 55000, KUALA

SGLD37648233 **LISTING ID: TENURE: FREEHOLD** 

■ TITLE: N/A

**SIZE BUILT-UP:** 12,449SQFT (1,157SQM)

SIZE LAND: 3.112AC (1.259HA)

NO. OF FLOORS: 29 ■ FLOOR/LEVEL: N/A - N/A **■ PARKING SPACES:** N/A **LAYOUT TYPE: OTHER FACING:** N/A

**CITY VIEW ■ VIEWING:** 

■ SELLING PRICE:

**■ COMPLETION YEAR:** 2024

**ORIGINAL CONDITION CONDITION:** 

### **OXLEY TOWERS**