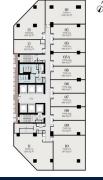

## **COMMERCIAL - OFFICE**

157 JALAN AMPANG, KUALA AMPANG, WILAYAH PERSEKUTUAN KUALA LUMPUR, 55000, KUALA

SGLD37648233 **LISTING ID: TENURE: FREEHOLD** 

■ TITLE: N/A

**SIZE BUILT-UP:** 12,449SQFT (1,157SQM)

SIZE LAND: 3.112AC (1.259HA)

NO. OF FLOORS: 29 ■ FLOOR/LEVEL: N/A - N/A **■ PARKING SPACES:** N/A **LAYOUT TYPE: OTHER FACING:** N/A

**CITY VIEW ■ VIEWING:** 

■ SELLING PRICE:

**■ COMPLETION YEAR:** 2024

**ORIGINAL CONDITION CONDITION:** 