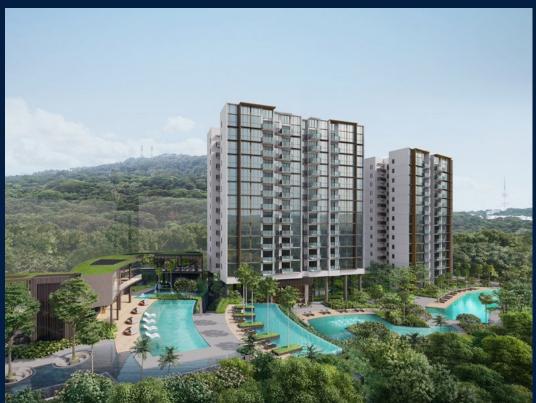

#### THE BOTANY AT DAIRY FARM

Condominium for Sale: Partially furnished, 2 bedroom, 2 bathroom. Completion in 2027, this unit is in original condition. Tenure: Leasehold 99 Located in Singapore's district D23 near Bukit Batok, Bukit Panjang, Choa Chu Kang in the area North West (West region).

#### **EXTERIOR FACILITIES**

24 Hours Security

Clubhouse

Covered Car Park

Function Room

VISIT THIS PROPERTY AT: https://www.matthewleoproperties.com/property/SGLD38604303

R030454B

3 Bishan Place #05-01 CPF Bishan Building D20, 579838, Singapore