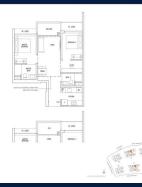

### **RESIDENTIAL - CONDOMINIUM**

3 DAIRY FARM WALK, BUKIT BATOK, BUKIT PANJANG, CHOA CHU KANG, SINGAPORE 679625

SGLD38604303 **LISTING ID:** TENURE: **LEASEHOLD 99** 

■ TITLE: N/A

■ SIZE BUILT-UP: 743SQFT (69SQM) SIZE LAND: 3.870AC (1.566HA)

■ NO. OF FLOORS:

FLOOR/LEVEL: 1 - LOW FLOOR

**BED ROOMS:** 2+1 **BATH ROOMS: MAIDS ROOMS:** N/A ■ PARKING SPACES: N/A

**LAYOUT TYPE: REGULAR** 

**■ FACING:** N/A **VIEWING: OTHER** 

**■ SELLING PRICE:** 

**■ COMPLETION YEAR:** 