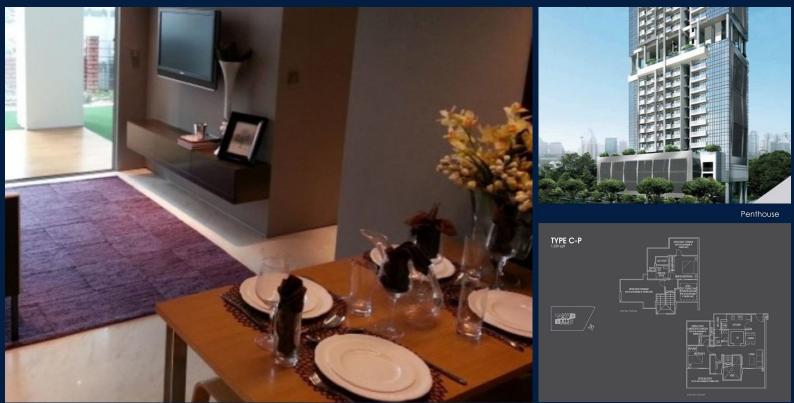

### **RESIDENTIAL - CONDOMINIUM** 26, NEWTON ROAD, NEWTON, NOVENA, SINGAPORE

307957 LISTING ID: TENURE: TITLE: SIZE BUILT-UP: SIZE LAND: NO. OF FLOORS: FLOOR/LEVEL: BED ROOMS: BATH ROOMS: MAIDS ROOMS: PARKING SPACES: LAYOUT TYPE: FACING: VIEWING: SELLING PRICE: COMPLETION YEAR: CONDITION:

SGLD39071108 FREEHOLD N/A 1,539SQFT (143SQM) 37,577SQFT (3,491SQM) 26 25 - PENTHOUSE 2+1 2 N/A N/A END LOT WEST OTHER CALL FOR PRICEI

#### 26 NEWTON

Spacious 1,539sqft (143sqm), partially furnished, 2 bedroom, 2 bathroom Condominium for Sale. Completed in 2016, this penthouse end lot unit is in original condition. Others: Freehold, facing west, 1 other room(s) This property is currently vacant and ready to move in. Located in Singapore's district D11 near Newton, Novena in the area Newton (Central region).