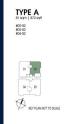

#### **RESIDENTIAL - CONDOMINIUM**

21, LORONG K TELOK KURAU, EAST COAST, MARINE PARADE, SINGAPORE 425617

■ LISTING ID: SGLD39942402 ■ TENURE: FREEHOLD ■ TITLE: N/A

■ TITLE: N/A
■ SIZE BUILT-UP: 797SQFT (74SQM)

■ **SIZE LAND**: 14,875SQFT (1,382SQM)

■ NO. OF FLOORS: 5

■ FLOOR/LEVEL: N/A - N/A

■ BED ROOMS: 3
■ BATH ROOMS: 2
■ MAIDS ROOMS: N/A
■ PARKING SPACES: N/A
■ LAYOUT TYPE: OTHER

■ FACING: N/A
■ VIEWING: OTHER