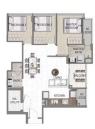

#### **RESIDENTIAL - CONDOMINIUM**

21, LORONG K TELOK KURAU, EAST COAST, MARINE PARADE, SINGAPORE 425617

■ LISTING ID: SGLD39942402 ■ TENURE: FREEHOLD ■ TITLE: N/A

■ TITLE: N/A
■ SIZE BUILT-UP: 797SQFT (74SQM)

■ **SIZE LAND**: 14,875SQFT (1,382SQM)

■ NO. OF FLOORS: 5

■ FLOOR/LEVEL: N/A - N/A

■ BED ROOMS: 3
■ BATH ROOMS: 2
■ MAIDS ROOMS: N/A
■ PARKING SPACES: N/A
■ LAYOUT TYPE: OTHER

■ FACING: N/A
■ VIEWING: OTHER