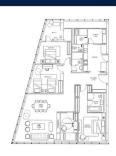

# RESIDENTIAL - CONDOMINIUM 2,088SQFT (194SQM) / CALL FOR PRICE!

3 - Bedroom

TYPE C5a

## **RESIDENTIAL - CONDOMINIUM**

REFLECTIONS AT KEPPEL BAY, 1, KEPPEL BAY VIEW, HARBOURFRONT, TELOK BLANGAH,

■ LISTING ID: SGLD40008485 ■ TENURE: LEASEHOLD 99

■ TITLE: N/A

■ **SIZE BUILT-UP**: 2,088SQFT (194SQM)
■ **SIZE LAND**: 20.757AC (8.400HA)

■ NO. OF FLOORS: N/A

■ FLOOR/LEVEL: N/A - HIGH FLOOR

■ BED ROOMS: 3+1
■ BATH ROOMS: 3
■ MAIDS ROOMS: N/A
■ PARKING SPACES: N/A
■ LAYOUT TYPE: CORNER

■ FACING: N/A
■ VIEWING: OTHER

■ SELLING PRICE: CALL FOR PRICE