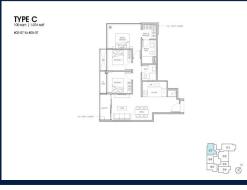

# **RESIDENTIAL - CONDOMINIUM** 1,076SQFT (100SQM) / CALL FOR PRICE!

3 - Bedroom

## **RESIDENTIAL - CONDOMINIUM**

99, STILL ROAD, EAST COAST, MARINE PARADE,

SINGAPORE 423989

**LISTING ID:** SGLD40094068 **TENURE: FREEHOLD** ■ TITLE: N/A

**SIZE BUILT-UP:** 1.076SQFT (100SQM) SIZE LAND: 23,541SQFT (2,187SQM)

■ NO. OF FLOORS:

FLOOR/LEVEL: 2 - LOW FLOOR

**BED ROOMS:** 3 **BATH ROOMS:** 2 **MAIDS ROOMS:** N/A ■ PARKING SPACES: N/A **CORNER LAYOUT TYPE:** 

**■ FACING:** N/A **VIEWING: OTHER** 

**■ SELLING PRICE:** 