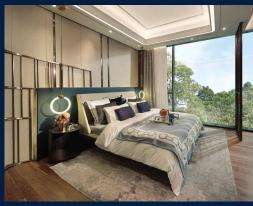

#### **LEEDON GREEN**

Spacious 1,356sqft (126sqm), partially furnished, 3 bedroom, 2 bathroom Condominium for Sale. Completion in 2024, this corner unit is in original condition. Others: Freehold, 1 other room(s) This property is currently vacant and ready to move in. Located in Singapore's district D10 near Tanglin, Holland in the area Tanglin (Central region).

#### **INTERIOR FACILITIES**

Air-Conditioning

Balcony

Cable TV

• Walk-In-Wardrobe

Private Lift