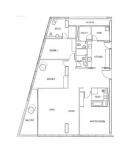

## RESIDENTIAL - CONDOMINIUM 2,120SQFT (197SQM) / CALL FOR PRICE!

3 - Bedroor

TYPE C5

■ NO. OF FLOORS: N/A

■ FLOOR/LEVEL: N/A - HIGH FLOOR

■ BED ROOMS: 3+1
■ BATH ROOMS: 3
■ MAIDS ROOMS: N/A
■ PARKING SPACES: N/A

■ LAYOUT TYPE: REGULAR

■ FACING: N/A
■ VIEWING: OTHER

■ SELLING PRICE: CALL FOR PRICE