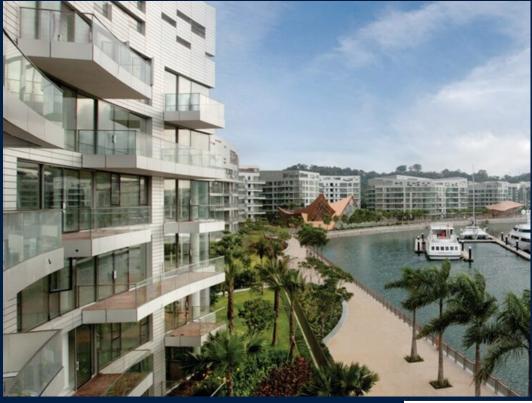

#### **RESIDENTIAL - CONDOMINIUM**

REFLECTIONS AT KEPPEL BAY, 1, KEPPEL BAY VIEW, HARBOURFRONT, TELOK BLANGAH,

■ LISTING ID: SGLD42169394 ■ TENURE: LEASEHOLD 99

■ TITLE: N/A

■ **SIZE BUILT-UP**: 2,120SQFT (197SQM)
■ **SIZE LAND**: 20.757AC (8.400HA)

#### **REFLECTIONS AT KEPPEL BAY**

Spacious 2,120sqft (197sqm), partially furnished, 3 bedroom, 3 bathroom Condominium for Sale. Completed in 2011, this high floor unit is in original condition. Others: Leasehold 99, 1 other room(s) This property is currently vacant and ready to move in. Located in Singapore's district D04 near Harbourfront, Telok Blangah in the area Keppel (Central region).