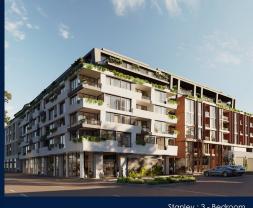

## **RESIDENTIAL - APARTMENT** 1,512SQFT (140SQM) / CALL FOR PRICE!

Stanley: 3 - Bedroom

### **RESIDENTIAL - APARTMENT**

512 - 544 SPENCER ST, WEST MELBOURNE, 3003, MELBOURNE, MELBOURNE, AUSTRALIA

**LISTING ID:** SGLD42604344 **TENURE: FREEHOLD** 

■ TITLE: N/A

**SIZE BUILT-UP:** 1,512SQFT (140SQM) SIZE LAND: 45,703SQFT (4,246SQM)

#### THE MARKER

Spacious 1,512sqft (140sqm), partially furnished, 3 bedroom, 2 bathroom Apartment for Sale. Completed in 2021, this high floor corner unit is in original condition. Others: Freehold, facing east This property is currently vacant and ready to move in. Location: Melbourne. Australia.