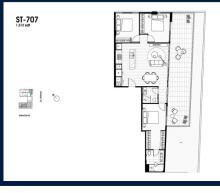

### **RESIDENTIAL - APARTMENT**

512 - 544 SPENCER ST, WEST MELBOURNE, 3003, MELBOURNE, MELBOURNE, AUSTRALIA

**LISTING ID:** SGLD42604344 **TENURE: FREEHOLD** 

■ TITLE: N/A

**SIZE BUILT-UP:** 1,512SQFT (140SQM) SIZE LAND: 45,703SQFT (4,246SQM)

■ NO. OF FLOORS:

■ FLOOR/LEVEL: 7 - HIGH FLOOR

**BED ROOMS:** 3 **BATH ROOMS:** 2 **MAIDS ROOMS:** N/A ■ PARKING SPACES: N/A **CORNER LAYOUT TYPE:** 

**■ FACING: EAST VIEWING: OTHER** 

**■ SELLING PRICE:** 

#### THE MARKER

Spacious 1,512sqft (140sqm), partially furnished, 3 bedroom, 2 bathroom Apartment for Sale. Completed in 2021, this high floor corner unit is in original condition. Others: Freehold, facing east This property is currently vacant and ready to move in. Location: Melbourne. Australia.