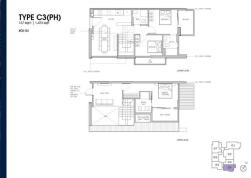

### **RESIDENTIAL - CONDOMINIUM** 1,475SQFT (137SQM) / CALL FOR PRICE!

3 - Bedroom (Premium) Penthouse

#### **RESIDENTIAL - CONDOMINIUM**

99, STILL ROAD, EAST COAST, MARINE PARADE,

**SINGAPORE 423989** 

**LISTING ID:** SGLD43674532 TENURE: **FREEHOLD** ■ TITLE: N/A

SIZE BUILT-UP: 1,475SQFT (137SQM) SIZE LAND: 23,541SQFT (2,187SQM)

■ NO. OF FLOORS: 5

FLOOR/LEVEL: 5 - PENTHOUSE

**BED ROOMS:** 3 **BATH ROOMS:** 3 **MAIDS ROOMS:** N/A ■ PARKING SPACES: N/A

**CORNER LAYOUT TYPE: ■ FACING:** N/A **VIEWING: OTHER** 

**■ SELLING PRICE:** 

**■ COMPLETION YEAR:** 2025