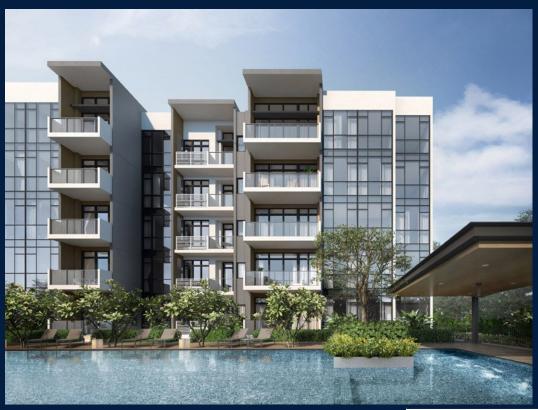

#### **RESIDENTIAL - CONDOMINIUM**

2, 4 & 6 PHOENIX ROAD, BUKIT BATOK, BUKIT PANJANG, CHOA CHU KANG, SINGAPORE 668158

■ LISTING ID: SGLD43880265 ■ TENURE: LEASEHOLD 99

■ TITLE: N/A

■ SIZE BUILT-UP: 1,389SQFT (129SQM)
■ SIZE LAND: 1.597AC (0.646HA)
■ NO. OF FLOORS: 5

#### THE ARDEN

Condominium for Sale: Partially furnished, 4 bedroom, 3 bathroom. Completion in 2025, this unit is in original condition. Tenure: Leasehold 99 Located in Singapore's district D23 near Bukit Batok, Bukit Panjang, Choa Chu Kang in the area North West (West region).

#### **EXTERIOR FACILITIES**

24 Hours Security

Covered Car Park

Function Room

Swimming Pool

VISIT THIS PROPERTY AT: https://www.matthewleoproperties.com/property/SGLD43880265