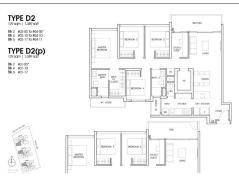

## RESIDENTIAL - CONDOMINIUM 1,389SQFT (129SQM) / CALL FOR PRICE!

4 - Bedroom + Study CoSpace

■ FLOOR/LEVEL: N/A - N/A
■ BED ROOMS: 4+1
■ BATH ROOMS: 3
■ MAIDS ROOMS: N/A
■ PARKING SPACES: N/A

■ LAYOUT TYPE: REGULAR

■ FACING: N/A
■ VIEWING: OTHER

■ SELLING PRICE: CALL FOR PRICE

**■ COMPLETION YEAR:** 2025