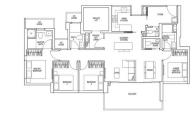

SGLD43890821 FREEHOLD N/A 1,346SQFT (125SQM) 1.654AC (0.669HA) 36 N/A - N/A 4+2 3 N/A N/A CORNER N/A OTHER 2025 N/A

# **SKY EVERTON**

Spacious 1,346sqft (125sqm), 4 bedroom, 3 bathroom Condominium for Sale. Completed in 2025, this corner unit. Others: Freehold Located in Singapore's district D02 near Chinatown, Tanjong Pagar in the area CBD (Central region).