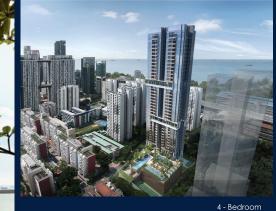

# **SKY EVERTON**

Spacious 1,346sqft (125sqm), 4 bedroom, 3 bathroom Condominium for Sale. Completed in 2025, this corner unit. Others: Freehold Located in Singapore's district D02 near Chinatown, Tanjong Pagar in the area CBD (Central region).