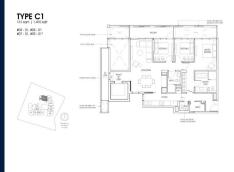

■ NO. OF FLOORS: 10 ■ FLOOR/LEVEL: N/A - N/A

■ BED ROOMS: 3
■ BATH ROOMS: 2
■ MAIDS ROOMS: N/A
■ PARKING SPACES: N/A

■ LAYOUT TYPE: CORNER
■ FACING: N/A
■ VIEWING: OTHER

■ SELLING PRICE: CALL FOR PRICE

**■ COMPLETION YEAR:** 2024

# 19 NASSIM

Spacious 1,410sqft (131sqm), unfurnished, 3 bedroom, 2 bathroom Condominium for Sale. Completion in 2024, this corner unit is in original condition. Others: Leasehold 99 This property is currently vacant and ready to move in. Located in Singapore's district D10 near Tanglin, Holland in the area Tanglin (Central region).