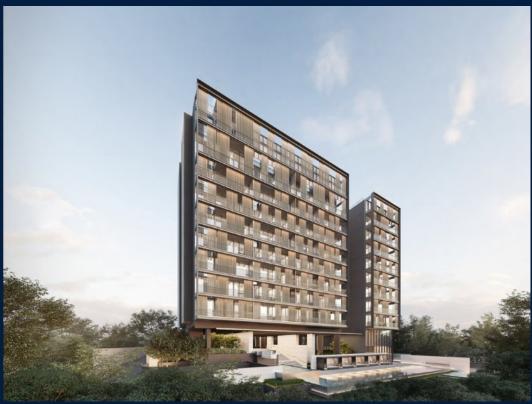

# **RESIDENTIAL - CONDOMINIUM**

19, NASSIM HILL, TANGLIN, HOLLAND, SINGAPORE 258482

■ LISTING ID: SGLD44339074 ■ TENURE: LEASEHOLD 99

■ TITLE: N/A

■ SIZE BUILT-UP: 1,410SQFT (131SQM)
■ SIZE LAND: 1.429AC (0.578HA)

■ NO. OF FLOORS: 10 ■ FLOOR/LEVEL: N/A - N/A

■ BED ROOMS: 3
■ BATH ROOMS: 2
■ MAIDS ROOMS: N/A
■ PARKING SPACES: N/A

■ LAYOUT TYPE: CORNER
■ FACING: N/A
■ VIEWING: OTHER

■ SELLING PRICE: CALL FOR PRICE

**■ COMPLETION YEAR:** 2024

# 19 NASSIM

Spacious 1,410sqft (131sqm), unfurnished, 3 bedroom, 2 bathroom Condominium for Sale. Completion in 2024, this corner unit is in original condition. Others: Leasehold 99 This property is currently vacant and ready to move in. Located in Singapore's district D10 near Tanglin, Holland in the area Tanglin (Central region).