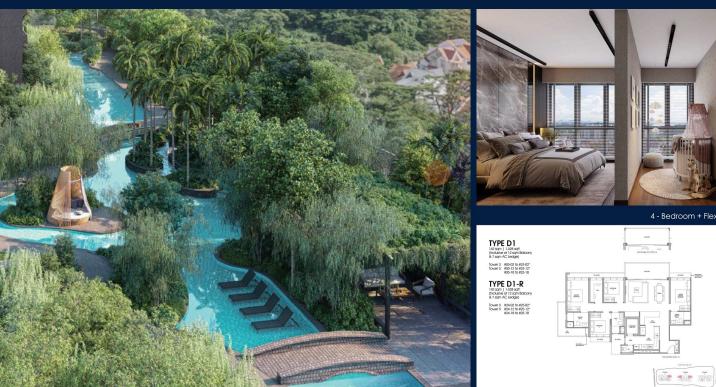

SGLD44532341 LEASEHOLD 99 N/A 1,528SQFT (142SQM) 4.270AC (1.728HA) 25 5 - LOW FLOOR 4+1 4 N/A N/A END LOT N/A OTHER CALL FOR PRICEI 2028

## LENTOR MODERN

Condominium for Sale: Partially furnished, 4 bedroom, 4 bathroom. Completion in 2028, this end lot unit is in original condition. Tenure: Leasehold 99 Located in Singapore's district D26 near Mandai, Upper Thomson in the area North (North region).