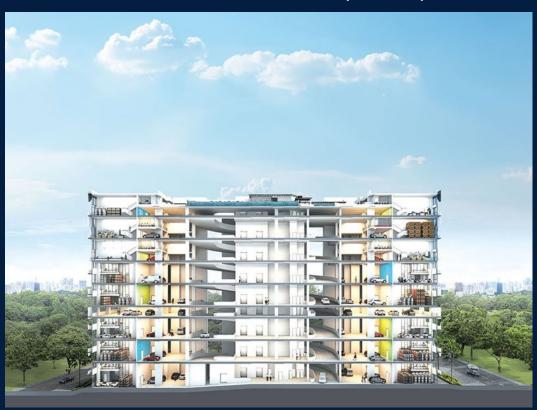

### **COMMERCIAL - LIGHT INDUSTRIAL (B1)**

27, NEW INDUSTRIAL ROAD, HOUGANG, PUNGGOL,

**SENGKANG, SINGAPORE 536212** SGLD46359078 **LISTING ID:** 

**■ TENURE: FREEHOLD** N/A TITLE:

■ SIZE BUILT-UP: 3,563SQFT (331SQM) SIZE LAND: 46,612SQFT (4,330SQM)

NO. OF FLOORS:

■ FLOOR/LEVEL: 2 - LOW FLOOR

**■ PARKING SPACES:** N/A

**LAYOUT TYPE: REGULAR** 

**FACING:** N/A

**■ VIEWING: OTHER** 

■ SELLING PRICE:

**■ COMPLETION YEAR:** 2018