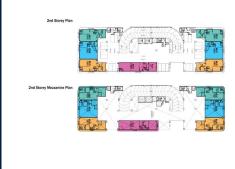

# **COMMERCIAL - LIGHT INDUSTRIAL (B1)** 3,563SQFT (331SQM) / CALL FOR PRICE!

2nd Storey

### **COMMERCIAL - LIGHT INDUSTRIAL (B1)**

27, NEW INDUSTRIAL ROAD, HOUGANG, PUNGGOL,

**SENGKANG, SINGAPORE 536212** SGLD46359078 **LISTING ID:** 

**■ TENURE: FREEHOLD** N/A TITLE:

■ SIZE BUILT-UP: 3,563SQFT (331SQM) SIZE LAND: 46,612SQFT (4,330SQM)