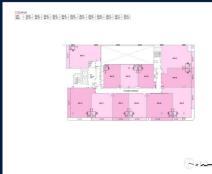

#### **COMMERCIAL - RETAIL**

160, CHANGI ROAD, EUNOS, GEYLANG, PAYA LEBAR,

**SINGAPORE 419728** 

**LISTING ID:** SGLD48777006 **TENURE: FREEHOLD** 

N/A TITLE:

**SIZE BUILT-UP:** 840SQFT (78SQM) SIZE LAND: 17,973SQFT (1,670SQM)

NO. OF FLOORS:

■ FLOOR/LEVEL: 4 - HIGH FLOOR

**■ PARKING SPACES:** N/A

**LAYOUT TYPE: REGULAR FACING:** N/A

**■ VIEWING: OTHER** 

**SELLING PRICE:** 

**■ COMPLETION YEAR:** 2017

**ORIGINAL CONDITION CONDITION:** 