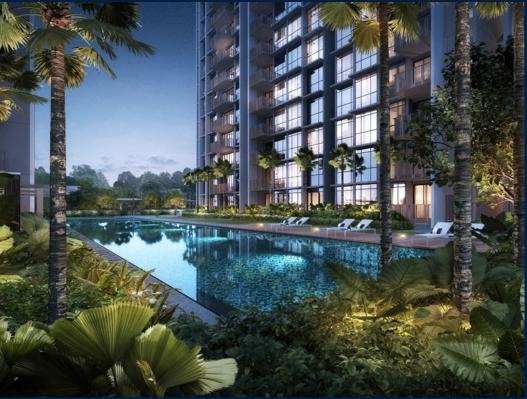

#### **NORTH GAIA**

Executive Condo for Sale: Partially furnished, 5 bedroom, 4 bathroom. Completion in 2027, this corner unit is in original condition. Tenure: Leasehold 99 Located in Singapore's district D27 near Sembawang, Yishun in the area Far North (North region).

#### **EXTERIOR FACILITIES**

24 Hours Security

Clubhouse

Covered Car Park

• Function Room

VISIT THIS PROPERTY AT: https://www.matthewleoproperties.com/property/SGLD48957418