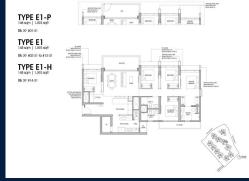

### RESIDENTIAL - EXECUTIVE CONDO 1,593SQFT (148SQM) / CALL FOR PRICE!

5 - Bedroom

■ FLOOR/LEVEL: 1 - LOW FLOOR

■ BED ROOMS: 5+1
■ BATH ROOMS: 4
■ MAIDS ROOMS: N/A
■ PARKING SPACES: N/A
■ LAYOUT TYPE: CORNER

■ FACING: N/A
■ VIEWING: OTHER

■ SELLING PRICE: CALL FOR PRICE

**■ COMPLETION YEAR:** 202