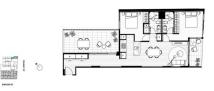

CONDITION:

FURNISHING:

LISTING DATE:

SGLD49867261 FREEHOLD N/A 1.249SQFT (116SQM) 45,703SQFT (4,246SQM) 8 1 - LOW FLOOR 2 2 N/A N/A OTHER NORTH EAST OTHER

2021 **ORIGINAL CONDITION** PARTIALLY FURNISHED MAY 17, 2021

# THE MARKER

Spacious 1,249sqft (116sqm), partially furnished, 2 bedroom, 2 bathroom Apartment for Sale. Completed in 2021, this low floor unit is in original condition. Others: Freehold, facing north east This property is currently vacant and ready to move in. Location: Melbourne, Austrailia,