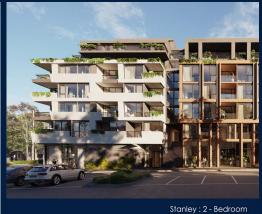

# THE MARKER

Spacious 1,249sqft (116sqm), partially furnished, 2 bedroom, 2 bathroom Apartment for Sale. Completed in 2021, this low floor unit is in original condition. Others: Freehold, facing north east This property is currently vacant and ready to move in. Location: Melbourne, Austrailia,