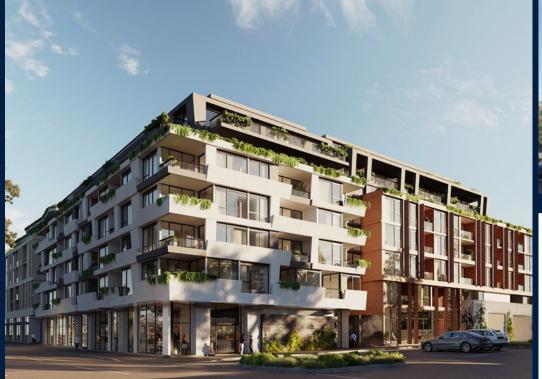

## **RESIDENTIAL - APARTMENT**

512 - 544 SPENCER ST, WEST MELBOURNE, 3003, **MELBOURNE, MELBOURNE, AUSTRALIA** 

LISTING ID: TENURE: TITLE: SIZE BUILT-UP: SIZE LAND: NO. OF FLOORS: FLOOR/LEVEL: BED ROOMS: BATH ROOMS: MAIDS ROOMS: PARKING SPACES: LAYOUT TYPE: FACING: VIEWING: SELLING PRICE: COMPLETION YEAR:

# THE MARKER

Spacious 1,249sqft (116sqm), partially furnished, 2 bedroom, 2 bathroom Apartment for Sale. Completed in 2021, this low floor unit is in original condition. Others: Freehold, facing north east This property is currently vacant and ready to move in. Location: Melbourne, Austrailia,