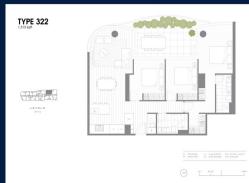

### **RESIDENTIAL - CONDOMINIUM** 1,313SQFT (122SQM) / CALL FOR PRICE!

Magnolia: 3 - Bedroom

#### **RESIDENTIAL - CONDOMINIUM**

235 SPRINGVALE ROAD, GLEN WAVERLEY, VIC 3150, MELBOURNE, MELBOURNE, AUSTRALIA

**LISTING ID:** SGLD50016468 **TENURE: FREEHOLD** 

■ TITLE: N/A

SIZE BUILT-UP: 1,313SQFT (122SQM) SIZE LAND: 2.619AC (1.060HA)

■ NO. OF FLOORS: 18 FLOOR/LEVEL: N/A - N/A **BED ROOMS:** 3

**BATH ROOMS:** 2 **MAIDS ROOMS:** N/A ■ PARKING SPACES: N/A

**REGULAR LAYOUT TYPE:** 

**■ FACING:** N/A **VIEWING: OTHER** 

**■ SELLING PRICE:** 