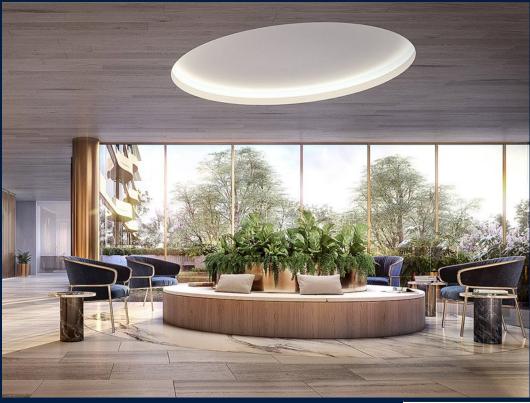

#### **SKY GARDEN**

Spacious 1,313sqft (122sqm), partially furnished, 3 bedroom, 2 bathroom Condominium for Sale. Completion in 2021, this unit is in original condition. Others: freehold This property is currently vacant and ready to move in. Location: Melbourne, Australia.

#### **INTERIOR FACILITIES**

Air-Conditioning Balcony

#### **OTHER INTERIOR FEATURES**

Cooker Hob/Hood Fridge

#### **EXTERIOR FACILITIES**

24 Hours Security

• Business Centre

Covered Car Park

Function Room

VISIT THIS PROPERTY AT: https://www.matthewleoproperties.com/property/SGLD50016468