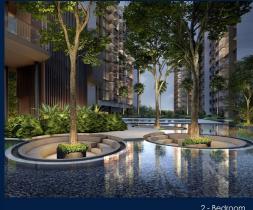

#### THE BOTANY AT DAIRY FARM

Condominium for Sale: Partially furnished, 2 bedroom, 1 bathroom. Completion in 2027, this unit is in original condition. Tenure: Leasehold 99 Located in Singapore's district D23 near Bukit Batok, Bukit Panjang, Choa Chu Kang in the area North West (West region).

#### **EXTERIOR FACILITIES**

24 Hours Security

Clubhouse

Covered Car Park

Function Room

VISIT THIS PROPERTY AT: https://www.matthewleoproperties.com/property/SGLD50114424

R030454B