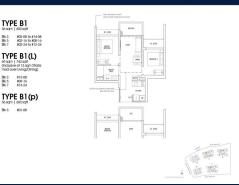

# **RESIDENTIAL - CONDOMINIUM** 743SQFT (69SQM) / CALL FOR PRICE!

2 - Bedroom

### **RESIDENTIAL - CONDOMINIUM**

3 DAIRY FARM WALK, BUKIT BATOK, BUKIT PANJANG, CHOA CHU KANG, SINGAPORE 679625

SGLD50114424 **LISTING ID:** TENURE: **LEASEHOLD 99** 

■ TITLE: N/A

SIZE BUILT-UP: 743SQFT (69SQM) SIZE LAND: 3.870AC (1.566HA)

■ NO. OF FLOORS:

FLOOR/LEVEL: 15 - HIGH FLOOR

**BED ROOMS:** 2 **BATH ROOMS: MAIDS ROOMS:** N/A ■ PARKING SPACES: N/A

**REGULAR LAYOUT TYPE:** 

**■ FACING:** N/A **VIEWING: OTHER** 

**■ SELLING PRICE:** 

**■ COMPLETION YEAR:** 