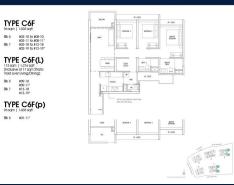

# **RESIDENTIAL - CONDOMINIUM** 1,033SQFT (96SQM) / CALL FOR PRICE!

3 - Bedroom Flexi

■ NO. OF FLOORS:

FLOOR/LEVEL: 3 - LOW FLOOR

**BED ROOMS:** 3+1 **BATH ROOMS:** 3 **MAIDS ROOMS:** N/A ■ PARKING SPACES: N/A **LAYOUT TYPE: END LOT** 

**■ FACING:** N/A **VIEWING: OTHER** 

**■ SELLING PRICE:** 