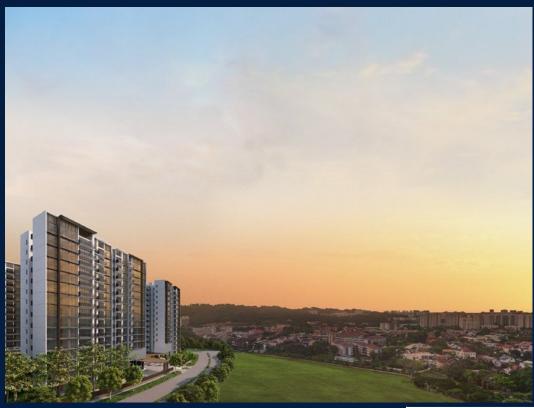

### **RESIDENTIAL - CONDOMINIUM**

5 DAIRY FARM WALK, BUKIT BATOK, BUKIT PANJANG, CHOA CHU KANG, SINGAPORE 679625

SGLD51676446 **LISTING ID:** TENURE: **LEASEHOLD 99** 

■ TITLE: N/A

SIZE BUILT-UP: 1.033SQFT (96SQM) SIZE LAND: 3.870AC (1.566HA)

#### **OTHER INTERIOR FEATURES**

THE BOTANY AT DAIRY FARM

Condominium for Sale: Partially furnished, 3 bedroom, 3

bathroom. Completion in 2027, this end lot unit is in original

D23 near Bukit Batok, Bukit Panjang, Choa Chu Kang in the

condition. Tenure: Leasehold 99 Located in Singapore's district

Cooker Hob/Hood

Dryer

Fridge

Intercom