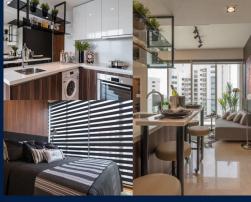

### THE LINE @ TANJUNG RHU

Condominium for Sale: Partially furnished. 2 bedroom, 2 bathroom. Size: 1,152sqft (107sqm). Completed in 2016, this unit is in original condition. Tenure: Freehold Located in Singapore's district D15 near East Coast, Marine Parade in the area East Coast (Central region).

### **EXTERIOR FACILITIES**

24 Hours Security

Clubhouse

Covered Car Park

• Function Room

VISIT THIS PROPERTY AT: https://www.matthewleoproperties.com/property/SGLD51956284