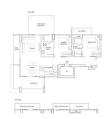

## **RESIDENTIAL - CONDOMINIUM**

6 TANJONG RHU ROAD, EAST COAST, MARINE PARADE, SINGAPORE 436883

**LISTING ID:** SGLD51956284 **TENURE: FREEHOLD** ■ TITLE: N/A

**SIZE BUILT-UP:** 1.087SQFT (101SQM) SIZE LAND: 1.251AC (0.506HA)

■ NO. OF FLOORS: 20

FLOOR/LEVEL: 18 - HIGH FLOOR

**BED ROOMS:** 2 **BATH ROOMS:** 2 **MAIDS ROOMS:** N/A ■ PARKING SPACES: N/A

**REGULAR LAYOUT TYPE:** 

**■ FACING:** N/A **VIEWING:** N/A

**■ SELLING PRICE:** 