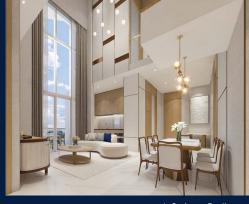

#### **INTERIOR FACILITIES**

Air-Conditioning

Balcony

Bathtub

Bombshelter

Roof Terrace

#### **OTHER INTERIOR FEATURES**

Cooker Hob/Hood

Dryer

Fridge

Intercom