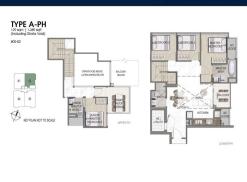

# RESIDENTIAL - CONDOMINIUM 1,625SQFT (151SQM) / CALL FOR PRICE!

4 - Bedroom Penthouse

## **RESIDENTIAL - CONDOMINIUM**

21, LORONG K TELOK KURAU, EAST COAST, MARINE PARADE, SINGAPORE 425617

■ LISTING ID: SGLD53285976 ■ TENURE: FREEHOLD ■ TITLE: N/A

■ **SIZE BUILT-UP:** 1,625SQFT (151SQM)
■ **SIZE LAND:** 14,875SQFT (1,382SQM)

■ NO. OF FLOORS:

■ FLOOR/LEVEL: N/A - PENTHOUSE

■ BED ROOMS: 4
■ BATH ROOMS: 3
■ MAIDS ROOMS: N/A
■ PARKING SPACES: N/A
■ LAYOUT TYPE: OTHER
■ FACING: N/A
■ VIEWING: OTHER

■ SELLING PRICE: CALL FOR PRICE