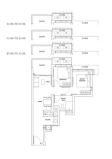

#### ONE BERNAM, 1, BERNAM ST, CHINATOWN, TANJONG PAGAR, SINGAPORE 078852

LISTING ID: TENURE: TITLE: SIZE BUILT-UP: SIZE LAND: NO. OF FLOORS: FLOOR/LEVEL: BED ROOMS: BATH ROOMS: MAIDS ROOMS: PARKING SPACES: LAYOUT TYPE: FACING: VIEWING: SELLING PRICE:

COMPLETION YEAR:

CONDITION:

FURNISHING:

LISTING DATE:

SGLD54132783 LEASEHOLD 99 N/A 732SQFT (68SQM) 37,525SQFT (3,486SQM) 35 17 - MIDDLE FLOOR 2 1 N/A N/A REGULAR N/A OTHER CALL FOR PRICEI

2026 ORIGINAL CONDITION PARTIALLY FURNISHED APR 17, 2023