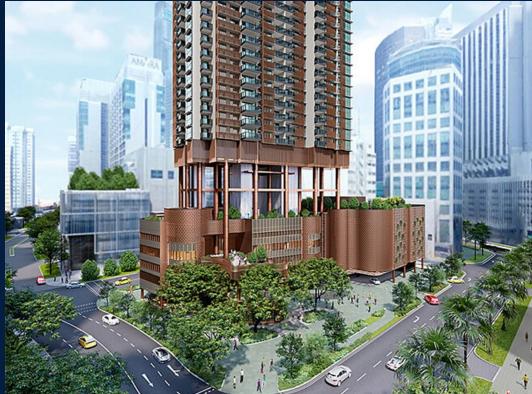

#### ONE BERNAM, 1, BERNAM ST, CHINATOWN, TANJONG PAGAR, SINGAPORE 078852

LISTING ID: TENURE: TITLE: SIZE BUILT-UP: SIZE LAND: NO. OF FLOORS: FLOOR/LEVEL: BED ROOMS: BATH ROOMS: MAIDS ROOMS: PARKING SPACES: LAYOUT TYPE: FACING: VIEWING: SELLING PRICE:

#### **ONE BERNAM**

Condominium for Sale: Partially furnished, 2 bedroom, 1 bathroom. Completed in 2026, this unit is in original condition. Tenure: Leasehold 99 Located in Singapore's district D02 near Chinatown, Tanjong Pagar in the area CBD (Central region).