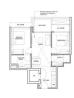

## 18 YEW SIANG ROAD, BUONA VISTA, WEST COAST, CLEMENTI, SINGAPORE 117755

LISTING ID:
TENURE:
TITLE:
SIZE BUILT-UP:
SIZE LAND:
NO. OF FLOORS:
FLOOR/LEVEL:
BED ROOMS:
BATH ROOMS:
MAIDS ROOMS:
PARKING SPACES:
LAYOUT TYPE:
FACING:
VIEWING:

SELLING PRICE:

CONDITION:

FURNISHING:

LISTING DATE:

COMPLETION YEAR:

SGLD54812989 FREEHOLD N/A 678SQFT (63SQM) 4.785AC (1.936HA) 5 2 - LOW FLOOR 2 2 N/A N/A REGULAR N/A OTHER CALL FOR PRICE!