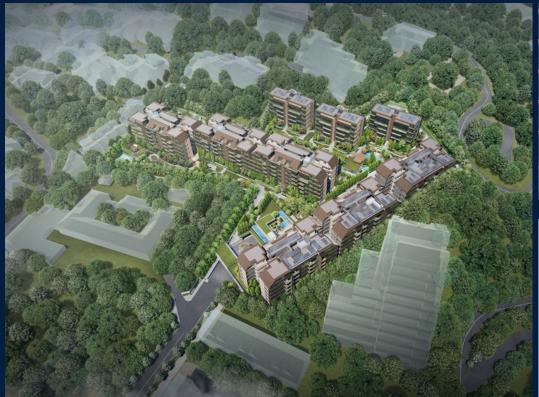

## 18 YEW SIANG ROAD, BUONA VISTA, WEST COAST, CLEMENTI, SINGAPORE 117755

LISTING ID:
TENURE:
TITLE:
SIZE BUILT-UP:
SIZE LAND:
NO. OF FLOORS:
FLOOR/LEVEL:
BED ROOMS:
BATH ROOMS:
MAIDS ROOMS:
PARKING SPACES:
LAYOUT TYPE:
FACING:
VIEWING:

#### **TERRA HILL**

Condominium for Sale: Partially furnished, 2 bedroom, 2 bathroom. Completion in 2026, this unit is in original condition. Tenure: Freehold Located in Singapore's district D05 near Buona Vista, West Coast, Clementi in the area South West (Central region).