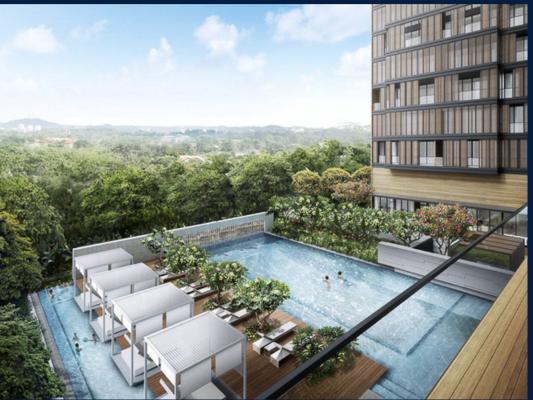

#### **LLOYD SIXTYFIVE**

Spacious 1,604sqft (149sqm), partially furnished, 2 bedroom, 2 bathroom Condominium for Sale. Completed in 2016, this unit is in original condition. Others: Freehold, 2 other room(s) This property is currently vacant and ready to move in. Located in Singapore's district D09 near Orchard, River Valley in the area Orchard (Central region).

#### **EXTERIOR FACILITIES**

24 Hours Security

Covered Car Park

Function Room

Jacuzzi

VISIT THIS PROPERTY AT: https://www.matthewleoproperties.com/property/SGLD55268553