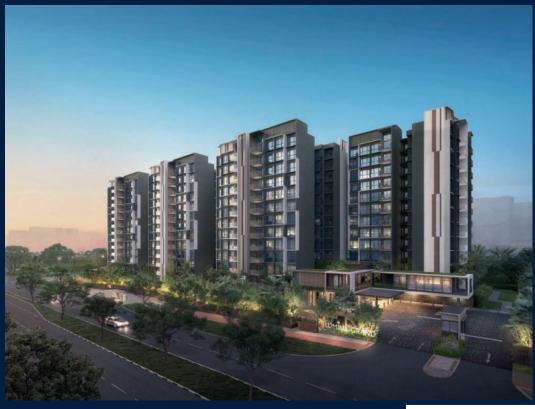

### **RESIDENTIAL - EXECUTIVE CONDO**

7, 17, 19, 21 BUKIT BATOK WEST AVENUE 5, BUKIT BATOK, BUKIT PANJANG, CHOA CHU KANG,

■ LISTING ID: SGLD56065249 ■ TENURE: LEASEHOLD 99

■ TITLE: N/A

■ **SIZE BUILT-UP:** 936SQFT (87SQM)
■ **SIZE LAND:** 4.108AC (1.662HA)

#### **LUMINA GRAND**

Spacious 936sqft (87sqm), partially furnished, 3 bedroom, 2 bathroom Executive Condo for Sale. Completion in 2029, this unit is in original condition. Others: leasehold 99Located in Singapore's district D23 near Bukit Batok, Bukit Panjang, Choa Chu Kang in the area North West (West region).