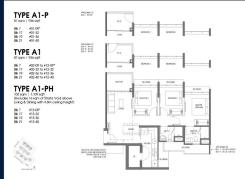

### **RESIDENTIAL - EXECUTIVE CONDO**

7, 17, 19, 21 BUKIT BATOK WEST AVENUE 5, BUKIT BATOK, BUKIT PANJANG, CHOA CHU KANG,

■ LISTING ID: SGLD56065249 ■ TENURE: LEASEHOLD 99

■ TITLE: N/A

■ **SIZE BUILT-UP:** 936SQFT (87SQM)
■ **SIZE LAND:** 4.108AC (1.662HA)

■ NO. OF FLOORS: 13 ■ FLOOR/LEVEL: N/A - N/A ■ BED ROOMS: 3

■ BATH ROOMS: 2 ■ MAIDS ROOMS: N/A ■ PARKING SPACES: N/A

■ LAYOUT TYPE: REGULAR

■ FACING: N/A
■ VIEWING: OTHER

■ SELLING PRICE: CALL FOR PRICE

■ COMPLETION YEAR: 2029