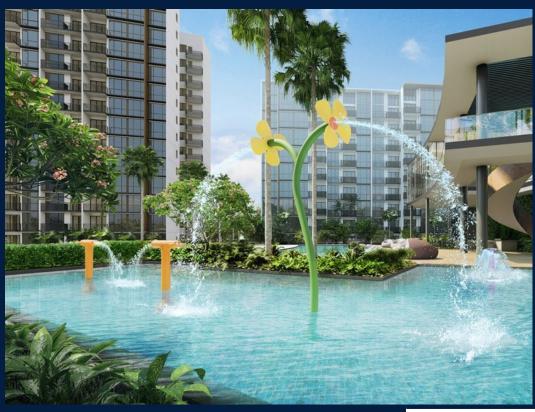

#### THE BOTANY AT DAIRY FARM

Condominium for Sale: Partially furnished, 2 bedroom, 2 bathroom. Completion in 2027, this unit is in original condition. Tenure: Leasehold 99 Located in Singapore's district D23 near Bukit Batok, Bukit Panjang, Choa Chu Kang in the area North West (West region).

#### **EXTERIOR FACILITIES**

24 Hours Security

Clubhouse

Covered Car Park

Function Room

VISIT THIS PROPERTY AT: https://www.matthewleoproperties.com/property/SGLD56065382

L3008899K R030454B