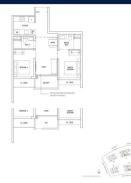

### **RESIDENTIAL - CONDOMINIUM**

7 DAIRY FARM WALK, BUKIT BATOK, BUKIT PANJANG, CHOA CHU KANG, SINGAPORE 679625

■ LISTING ID: SGLD56065382 ■ TENURE: LEASEHOLD 99

■ TITLE: N/A

■ **SIZE BUILT-UP**: 678SQFT (63SQM)
■ **SIZE LAND**: 3.870AC (1.566HA)

■ **NO. OF FLOORS**: 13

■ FLOOR/LEVEL: 13 - HIGH FLOOR

■ BED ROOMS: 2
■ BATH ROOMS: 2
■ MAIDS ROOMS: N/A
■ PARKING SPACES: N/A

■ LAYOUT TYPE: REGULAR

■ FACING: N/A
■ VIEWING: OTHER

■ SELLING PRICE: CALL FOR PRICE