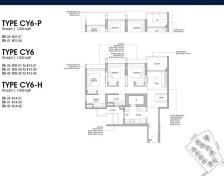

# **RESIDENTIAL - EXECUTIVE CONDO** 1,033SQFT (96SQM) / CALL FOR PRICE!

3 - Bedroom + Yard

■ FLOOR/LEVEL: 2 - LOW FLOOR

BED ROOMS: 3 **BATH ROOMS:** 2 **MAIDS ROOMS:** N/A ■ PARKING SPACES: N/A **CORNER LAYOUT TYPE:** 

**■ FACING:** N/A **VIEWING:** OTHER

**■ SELLING PRICE:** 

**■ COMPLETION YEAR:** 

Blk 35 #14-21 Blk 41 #14-34 Blk 45 #14-42