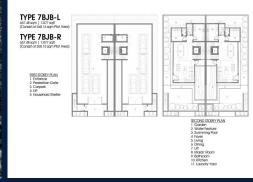

■ NO. OF FLOORS:

■ FLOOR/LEVEL: N/A - N/A

■ BED ROOMS: 5
■ BATH ROOMS: 6
■ MAIDS ROOMS: 1
■ PARKING SPACES: N/A
■ LAYOUT TYPE: OTHER
■ FACING: N/A

■ SELLING PRICE: CALL FOR PRICE

**■ COMPLETION YEAR:** 2024

### **7BJB**

Semi-Detached House for Sale: 5 bedroom, 6 bathroom. Completion in 2024, this unit is in original condition. Tenure: Freehold Located in Singapore's district D20 near Ang Mo Kio, Bishan, Thomson in the area Ang Mo Kio (North East region).