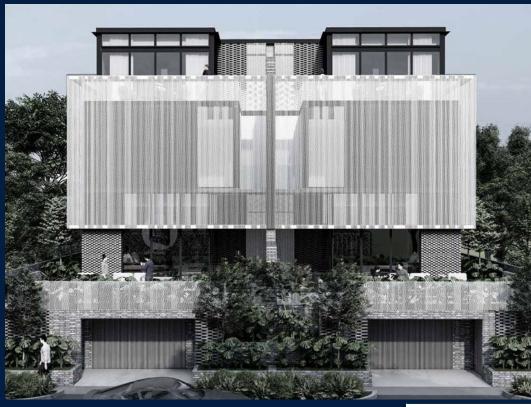

# **RESIDENTIAL - SEMI-DETACHED HOUSE**

7B, JALAN BERJAYA, ANG MO KIO, BISHAN, THOMSON, SINGAPORE 578603

■ LISTING ID: SGLD57282637 ■ TENURE: FREEHOLD

■ TITLE: N/A

■ **SIZE BUILT-UP**: 7,077\$QFT (657\$QM)
■ **SIZE LAND**: 2,800\$QFT (260\$QM)

### **7BJB**

Semi-Detached House for Sale: 5 bedroom, 6 bathroom. Completion in 2024, this unit is in original condition. Tenure: Freehold Located in Singapore's district D20 near Ang Mo Kio, Bishan, Thomson in the area Ang Mo Kio (North East region).